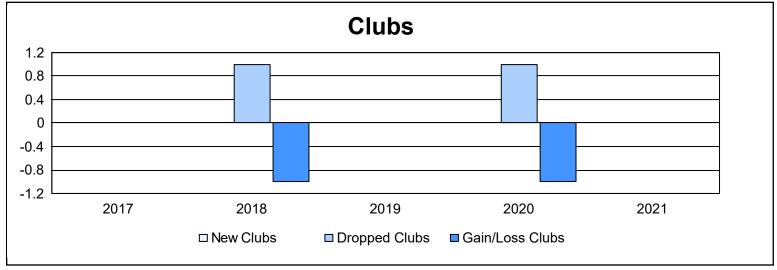

District 6 W As of June 2021 Cumulative

| Year      | New<br>Clubs | Dropped<br>Clubs | Gain/<br>Loss<br>Clubs | New<br>Members | Charter<br>Members | Reinstate<br>Members | Transfer<br>Members | Total<br>Member<br>Added | Total<br>Members<br>Dropped | Gain/<br>Loss<br>Members |
|-----------|--------------|------------------|------------------------|----------------|--------------------|----------------------|---------------------|--------------------------|-----------------------------|--------------------------|
| 2016-2017 | 0            | 0                | 0                      | 92             | 0                  | 6                    | 1                   | 99                       | 130                         | -31                      |
| 2017-2018 | 0            | 1                | -1                     | 87             | 0                  | 6                    | 8                   | 101                      | 117                         | -16                      |
| 2018-2019 | 0            | 0                | 0                      | 72             | 0                  | 10                   | 5                   | 87                       | 115                         | -28                      |
| 2019-2020 | 0            | 1                | -1                     | 80             | 0                  | 8                    | 5                   | 93                       | 132                         | -39                      |
| 2020-2021 | 0            | 0                | 0                      | 50             | 0                  | 4                    | 2                   | 56                       | 119                         | -63                      |
| Average   | 0            | 0                | 0                      | 76             | 0                  | 7                    | 4                   | 87                       | 123                         | -35                      |